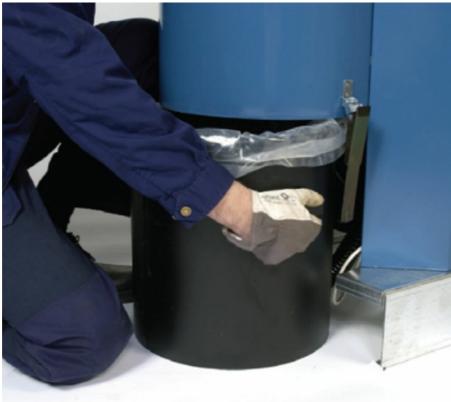

The optional hood reduces the noise down to: 62 dB(A) for L-PAK 150 and 64 dB(A) for L-PAK 250.

The plastic bin liner is easy to change