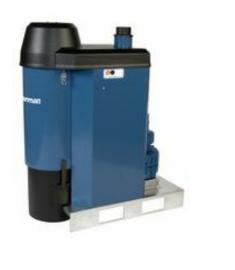

# L-PAK 250

A compact stationary high vacuum unit with high filter efficiency and enhanced flexibility

### L-PAK 250

- Easy to install
- 📎 Low noise level
  - Low running and maintenance costs

The Nederman L-PAK offers the ideal solution for removing dust and fumes in all types of industries. Typical areas of applications can be found in welding shops, car body shops, construction industries, bakeries, industrial laundries, etc. The L-PAK is also perfect for cleaning of the workplace and the workshop floor. The L-PAK is easy to position and move due to its compact design, its low weight and the frame for fork lift handling. The integrated PLC-control ensure high functionality and can easily be updated with new functions. The automatic start/stop will save energy as well as extend the lifetime of the unit. The remote start/stop function makes it easy to ensure that everything is shut off when you go home from work.