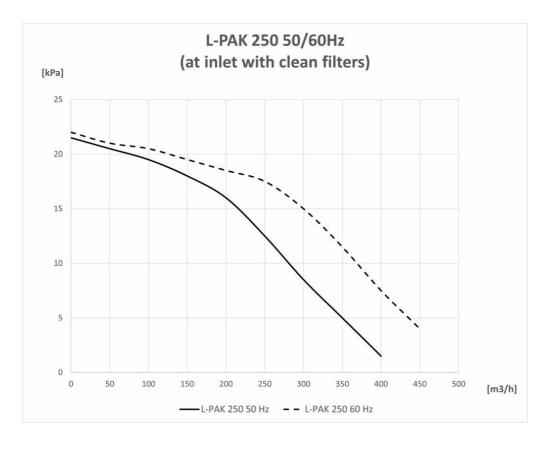

# L-PAK 250

| [ProductCertifications]       | [ce]                                          |
|-------------------------------|-----------------------------------------------|
| [ProductStandards]            | Designed for ISO 21904 compliance             |
| [ProductNoiselevel]           | 74 (64 with silencer hood)                    |
| [ProductInstallation]         | [Indoor]                                      |
| [ProductFiltercleaningMethod] | [ReverseAirPulse]                             |
| [ProductApplication]          | [dust], [granulate], [grit], [fumes], [swarf] |
| [ProductWorkingpressure]      | 15                                            |
| [ProductMaxAirFlow]           | 420                                           |
| [ProductFilterArea]           | 1,6                                           |
| [ItemNoofphases]              | 3                                             |
| [ItemFilterType]              | [bag]                                         |
| [ItemNbrofFilterElements]     | 1                                             |
|                               |                                               |